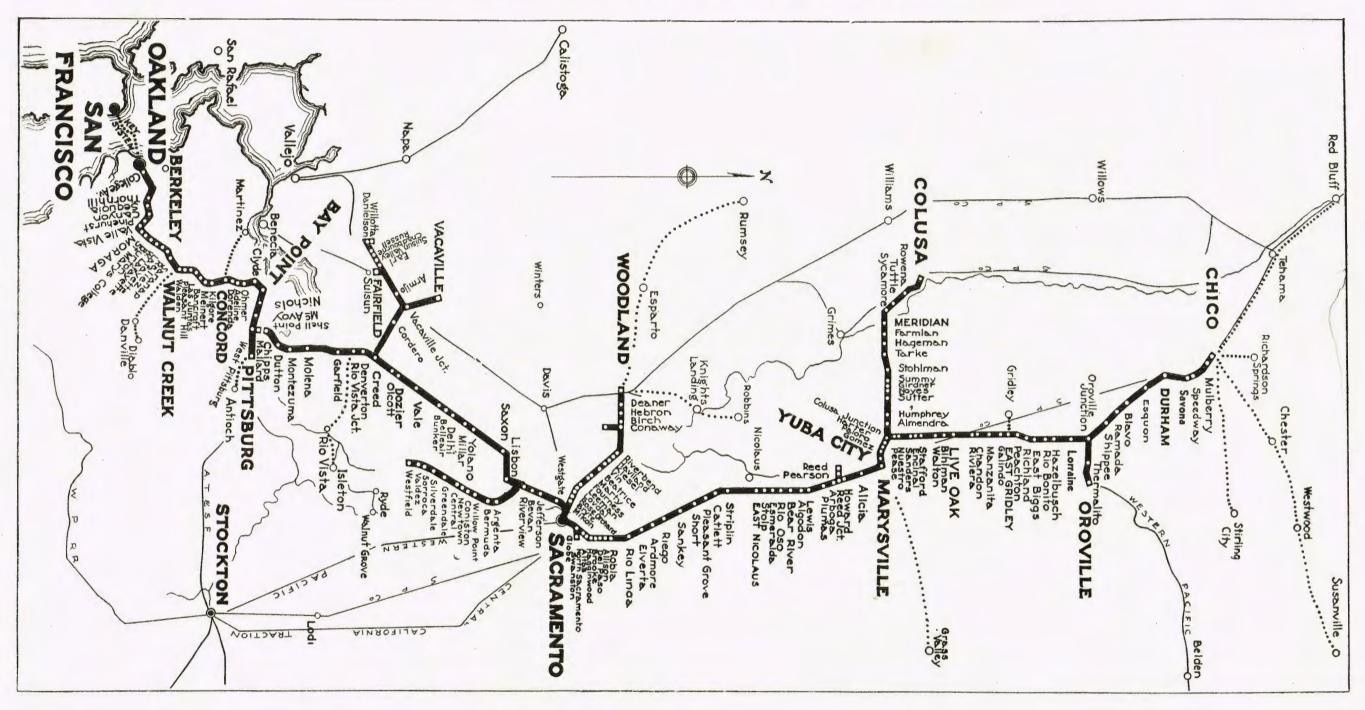

# SACRAMENTO NORTHERN RAILWAY

TIME TABLE

In Effect 12:01 A. M. "Pacific" Time

SUNDAY, MAY 24, 1931

This Time Table is for the exclusive use and guidance of the employes concerned. The Company reserves the right to vary from it at pleasure.