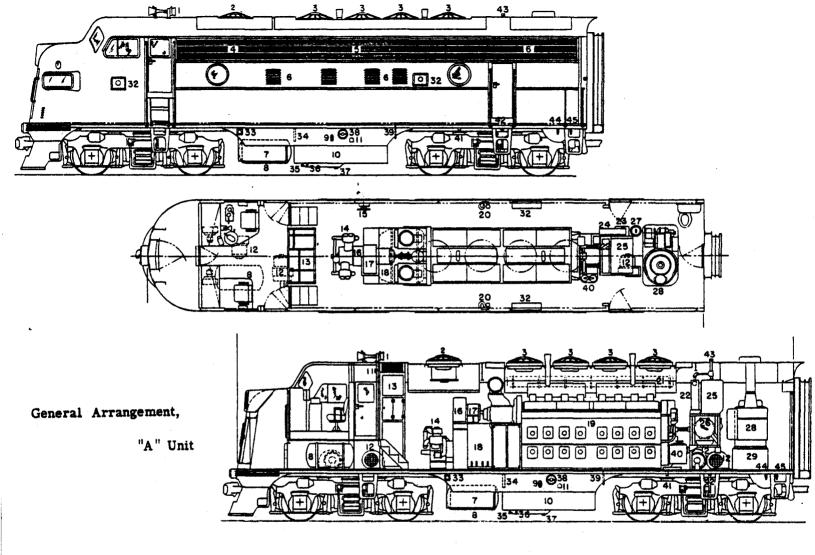

The 921's journey to the Feather River Rail Society at Portola started in January 1950. Built as WP 921-D s/n 8979 it was part of a 4 unit F7 set of 1500 HP ea made up by 2 cab A units and 2 cabless B units. The other cab unit 921-A s/n 8978 was retired Oct 1971 and sold back to EMD. The two B units 921-B & C s/n8996 and 8997 both were sold to GE. 921-B in May 1972 and the C in July of 1968. The 921-D after 27 years of freight service. and as one of the last 5 F's on WP property, she was badly damaged on june 17, 1977 in a collision with a sand truck. This damage mostly on the left rear car body is not the only damage scars the unit carries, there is damage marks that have been repaired to the nose and roof sections. (does anyone know of any wrecks that 921 was in?) At that time it seemed the old covered wagon would never run again . But after a time on the stockton garden tracks it was off to Boise, and rebuilding with the 913 at Morrison-Knudsen. In service on the San Jose turn until Jan, 83, then put into storage, then repainted in North Platt. The 921 was presented to the City of Portola at Railroad Days Aug 26, 1983. Now fully operational, with a few bugs, she is going to be one of the attractions along with other restored equipment.