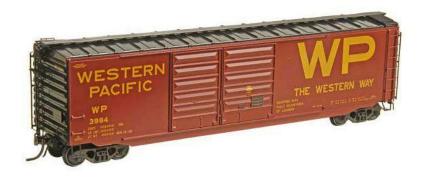

Kadee #6736 50' PS1 Boxcar Western Pacific WP #3983 15 Ft. PS Built 1960, Factory New Boxcar Red, Black Roof & Ends (Discontinued Dec 12, 2012

Kadee #6737 50' PS1 Boxcar Western Pacific WP #3984 15 Ft. PS Built 1960, Factory New Boxcar Red, Black Roof & Ends (Discontinued Sept 13, 2014)