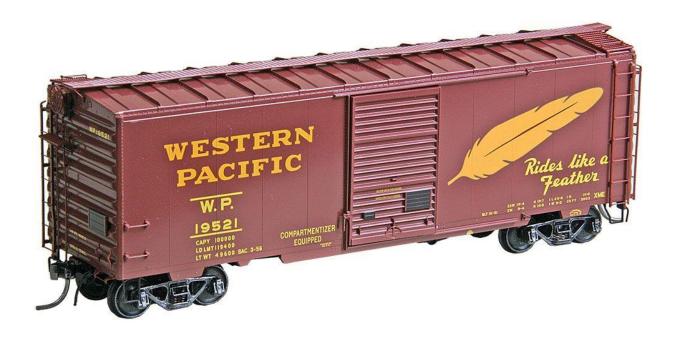

Kadee #4822 40' PS1 Boxcar WP #19521 7 Ft. Youngstown Built 1951, Repainted 3-56 Boxcar Red (Discontinued Nov 10, 2009)

Kadee #4823 40' PS1 Boxcar Western Pacific WP #21246 7 Ft. Youngstown Built 1951, Factory New Boxcar Red, Black Roof & Ends (Discontinued Oct 22, 2012)