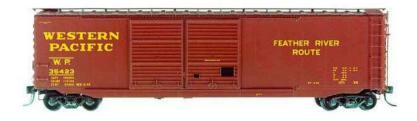

Kadee #6502 50' PS1 Boxcar WP #35423 15 Ft. Youngstown Doors Built 1955, Factory New Boxcar Red (Discontinued July 31, 2000)

Kadee #6505 50' PS1 Boxcar WP #3838 15 Ft. Youngstown Doors Built 1955, Factory New Boxcar Red (Discontinued Aug 20, 2002