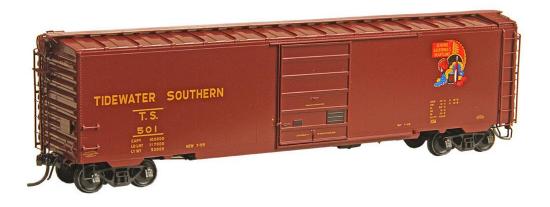

Kadee #6406 Tidewater Southern # 501 50ft PS-1 Boxcar RTR, 8ft, 6 Panel Superior Doors, Built 1955, Boxcar Red (Discontinued Dec 22, 2020)

Custom Run Car #64071901 TS 519 for the Pacific Coast NMRA Region 2019 Limited run - Discontinued