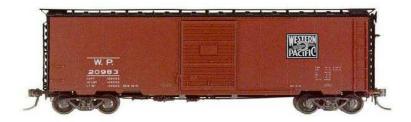

## Kadee Models of Western Pacific Railroad and Tidewater Southern cars (All are out of production, for reference only)

Kadee #4803 40' PS1 Boxcar WP #20983 7 Ft. Youngstown Door Built 1951, Factory New Boxcar Red, Black Ends & Roof (Discontinued Dec 4, 2001)