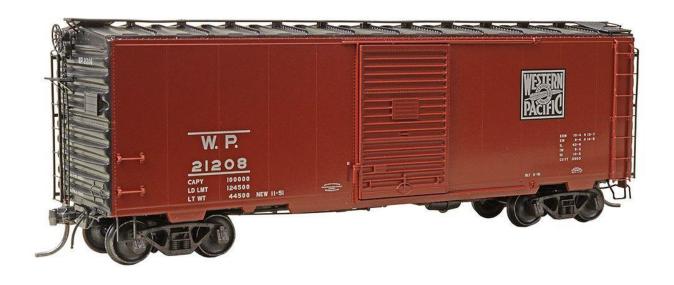

Kadee #4837 40' PS-1 Boxcar RTR Western Pacific WP #21208Series: 20821-21400Lot: 8027Built: 1951Door: 6 Ft. Youngstown boxcar red (Discontinued Jan 18, 2022)

Kadee #4917 40' PS1 Boxcar WP #21068 7 Ft. Youngstown Built 1951, Shop Date 7-58 Boxcar Red (Discontinued March 2, 2009)