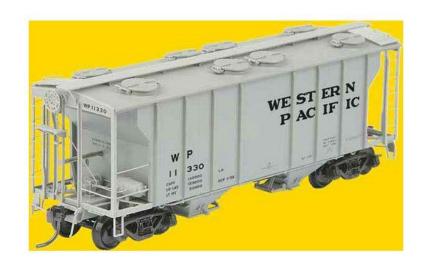

Kadee #8213 PS-2 Two Bay Hoppers WP #11301 Notched Roof Hatch Covers Built 1958, Factory New Alkali Resisting Light Gray (Discontinued July 11, 2007)

Kadee #8214 PS-2 Two Bay Hoppers WP #11330 Notched Roof Hatch Covers Built 1958, Factory New Alkali Resisting Light Gray (Discontinued June 15, 2007)