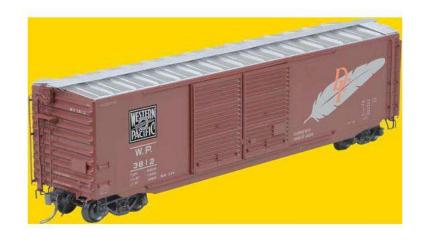

Kadee #6507 50' PS1 Boxcar WP #35253 15 Ft. Youngstown Doors Built 1955, Factory New Boxcar Red (Discontinued Dec 3, 2003)

Kadee #6508 50' PS1 Boxcar WP 3812 15 Ft. Youngstown Door Built 1954, Factory New Boxcar Red, Galvanized Roof (Discontinued Jan 19, 2006)

Kadee #6510 50' PS1 Boxcar Western Pacific WP#3812 15 Ft. Youngstown Built 1954, Factory New Boxcar red (Discontinued Nov 27, 2017)

Kadee #6511 50' PS-1 Boxcar RTR Western Pacific WP #3818 15 Ft. Youngstown Built 1954, Factory New Boxcar Red, Galvanized Roof (Discontinued Oct 22, 2019)