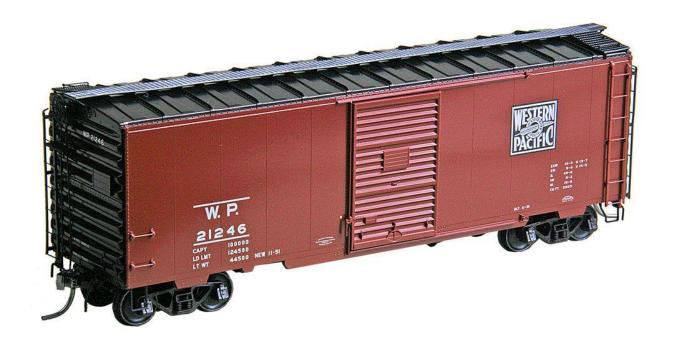

Kadee #4822 40' PS1 Boxcar WP #19521 7 Ft. Youngstown Built 1951, Repainted 3-56 Boxcar Red (Discontinued Nov 10, 2009)

Kadee #4823 40' PS1 Boxcar Western Pacific WP #21246 7 Ft. Youngstown Built 1951, Factory New Boxcar Red, Black Roof & Ends (Discontinued Oct 22, 2012)