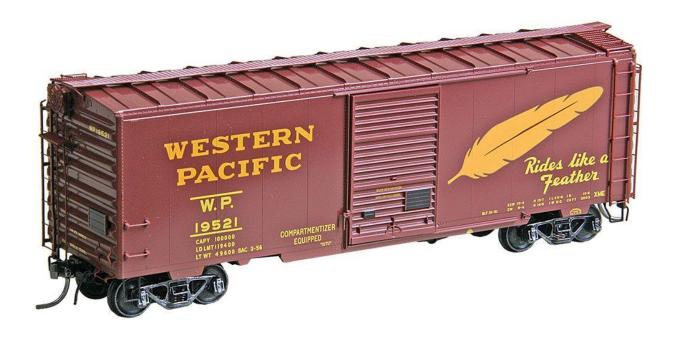

Kadee #4822 40' PS1 Boxcar WP #19521 7 Ft. Youngstown Built 1951, Repainted 3-56 Boxcar Red (Discontinued Nov 10, 2009)

Kadee #4823 40' PS1 Boxcar Western Pacific WP #21246 7 Ft. Youngstown Built 1951, Factory New Boxcar Red, Black Roof & Ends (Discontinued Oct 22, 2012)

Kadee # 4825 40' PS1 Boxcar (photo of WP 19521) Western Pacific WP #20807 7 Ft. Youngstown Built 1951, 1966 Repaint Boxcar Red (Discontinued July 19, 2012)

Kadee #4831 40' PS1 Boxcar Western Pacific WP #20841 7 Ft. Youngstown Built 1951, Factory New Boxcar Red, Black Roof & Ends (Discontinued Jan 25, 2016)