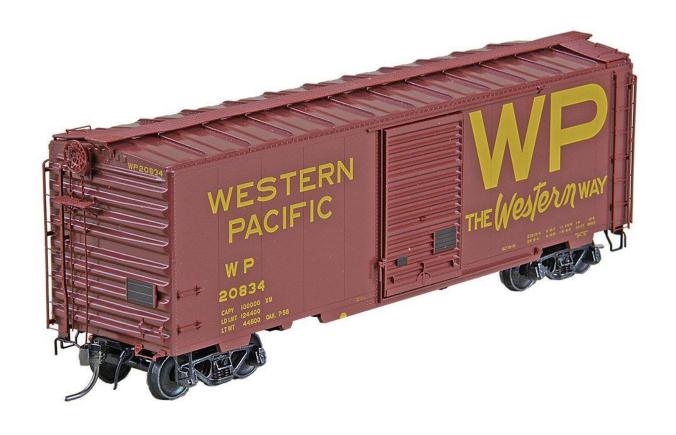

Kadee #4924 40' PS1 Boxcar WP #20834 7 Ft. Youngstown Built 1951, Shopped 1958 Boxcar Red (Discontinued March 16, 2005)

Kadee #6399 50' PS1 Boxcar Tidewater Southern TS #516 8 Ft. 6 Panel Superior Built 1955, Factory New Boxcar red (Discontinued June 13, 2018)