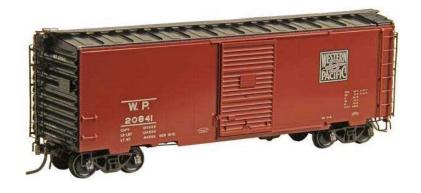

Kadee # 4825 40' PS1 Boxcar (photo of WP 19521) Western Pacific WP #20807 7 Ft. Youngstown Built 1951, 1966 Repaint Boxcar Red (Discontinued July 19, 2012)

Kadee #4831 40' PS1 Boxcar Western Pacific WP #20841 7 Ft. Youngstown Built 1951, Factory New Boxcar Red, Black Roof & Ends (Discontinued Jan 25, 2016)