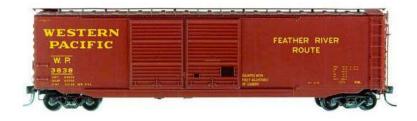

Kadee #6502 50' PS1 Boxcar WP #35423 15 Ft. Youngstown Doors Built 1955, Factory New Boxcar Red (Discontinued July 31, 2000)

Kadee #6505 50' PS1 Boxcar WP #3838 15 Ft. Youngstown Doors Built 1955, Factory New Boxcar Red (Discontinued Aug 20, 2002