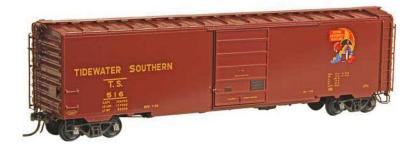

Kadee #4924 40' PS1 Boxcar WP #20834 7 Ft. Youngstown Built 1951, Shopped 1958 Boxcar Red (Discontinued March 16, 2005)

Kadee #6399 50' PS1 Boxcar Tidewater Southern TS #516 8 Ft. 6 Panel Superior Built 1955, Factory New Boxcar red (Discontinued June 13, 2018)