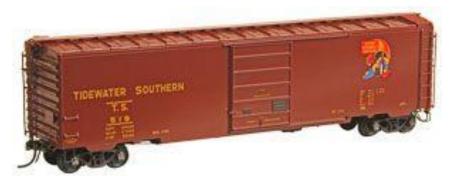

Kadee #4924 40' PS1 Boxcar WP #20834 7 Ft. Youngstown Built 1951, Shopped 1958 Boxcar Red (Discontinued March 16, 2005)

Kadee #6399 50' PS1 Boxcar Tidewater Southern TS #516 8 Ft. 6 Panel Superior Built 1955, Factory New Boxcar red (Discontinued June 13, 2018)