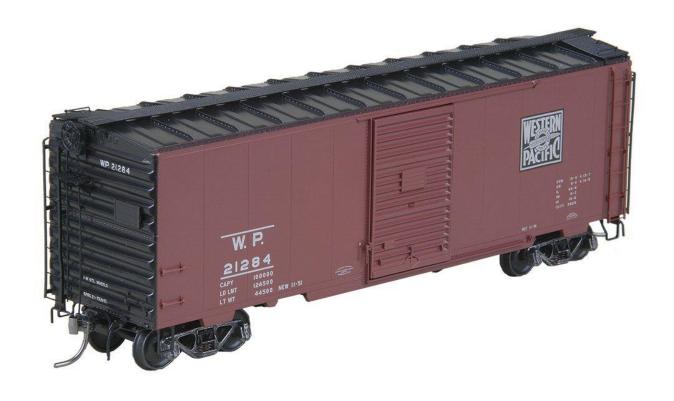

## Kadee # 4808

WP # 20832 7 Ft Youngstown Door Built 1951, Factory New Boxcar Red, Black Ends & Roof (Discontinued Jan 8, 2003)

Kadee #4917 40' PS1 Boxcar WP #21284 7 Ft. Youngstown Built 1951, Boxcar Red, Black Roof & Ends (Discontinued Aug 16, 2007))