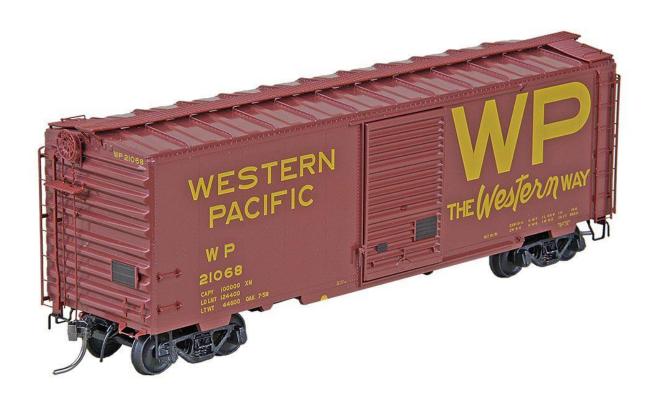

Kadee #4837 40' PS-1 Boxcar RTR Western Pacific WP #21208Series: 20821-21400Lot: 8027Built: 1951Door: 6 Ft. Youngstown boxcar red (Discontinued Jan 18, 2022)

Kadee #4917 40' PS1 Boxcar WP #21068 7 Ft. Youngstown Built 1951, Shop Date 7-58 Boxcar Red (Discontinued March 2, 2009)