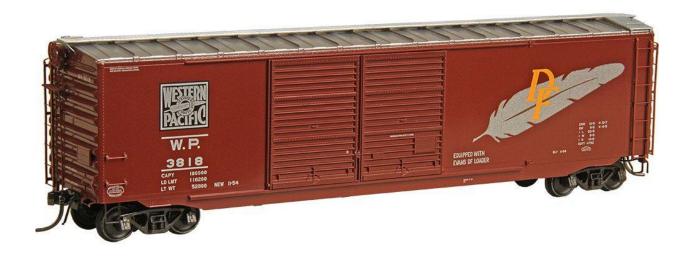

Kadee #6510 50' PS1 Boxcar Western Pacific WP#3812 15 Ft. Youngstown Built 1954, Factory New Boxcar red (Discontinued Nov 27, 2017)

Kadee #6511 50' PS-1 Boxcar RTR Western Pacific WP #3818 15 Ft. Youngstown Built 1954, Factory New Boxcar Red, Galvanized Roof (Discontinued Oct 22, 2019)