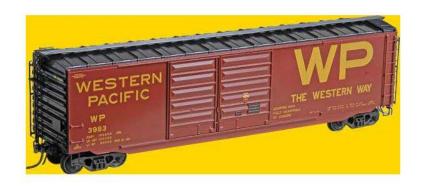

Kadee #6736 50' PS1 Boxcar Western Pacific WP #3983 15 Ft. PS Built 1960, Factory New Boxcar Red, Black Roof & Ends (Discontinued Dec 12, 2012

Kadee #6737 50' PS1 Boxcar Western Pacific WP #3984 15 Ft. PS Built 1960, Factory New Boxcar Red, Black Roof & Ends (Discontinued Sept 13, 2014)