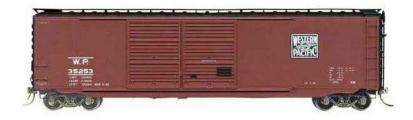

Kadee #6507 50' PS1 Boxcar WP #35253 15 Ft. Youngstown Doors Built 1955, Factory New Boxcar Red (Discontinued Dec 3, 2003)

Kadee #6508 50' PS1 Boxcar WP 3812 15 Ft. Youngstown Door Built 1954, Factory New Boxcar Red, Galvanized Roof (Discontinued Jan 19, 2006)