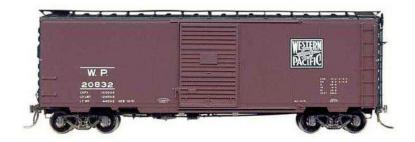

## Kadee # 4808

WP # 20832 7 Ft Youngstown Door Built 1951, Factory New Boxcar Red, Black Ends & Roof (Discontinued Jan 8, 2003)

Kadee #4917 40' PS1 Boxcar WP #21284 7 Ft. Youngstown Built 1951, Boxcar Red, Black Roof & Ends (Discontinued Aug 16, 2007))