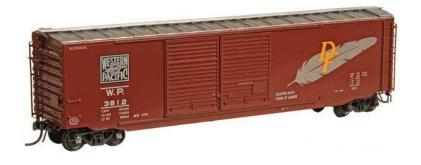

Kadee #6510 50' PS1 Boxcar Western Pacific WP#3812 15 Ft. Youngstown Built 1954, Factory New Boxcar red (Discontinued Nov 27, 2017)

Kadee #6511 50' PS-1 Boxcar RTR Western Pacific WP #3818 15 Ft. Youngstown Built 1954, Factory New Boxcar Red, Galvanized Roof (Discontinued Oct 22, 2019)