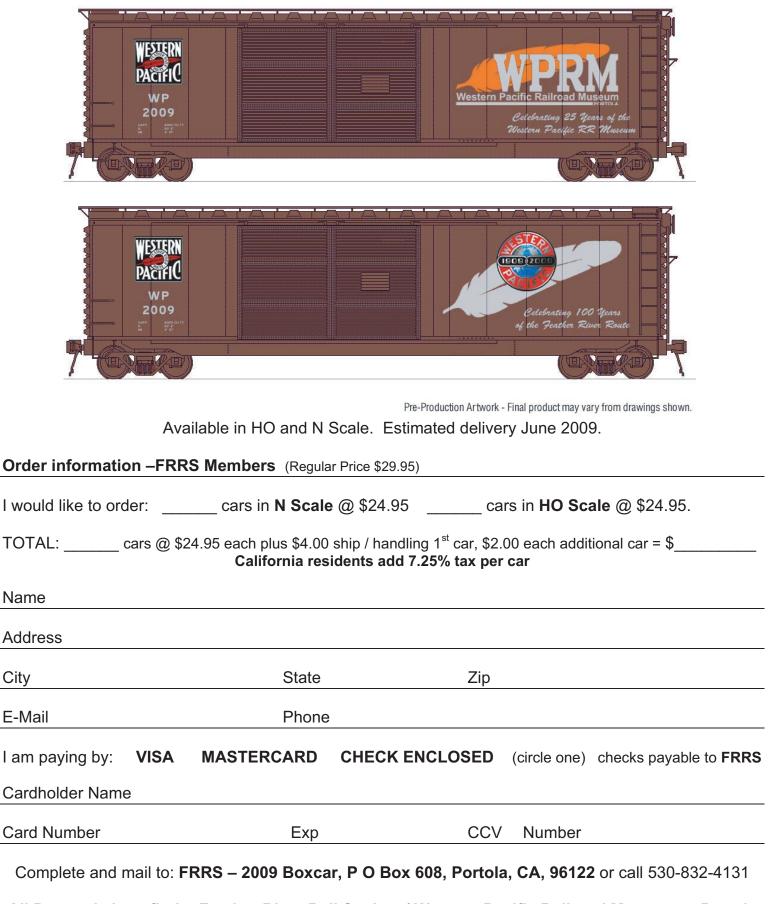

## **SPECIAL GIFT SHOP OFFERS**

On the inside of this supplement are some special offers from the WPRM Gift Shop.

First is a limited run of special HO and N scale cars being custom done by Athearn for the FRRS. These cars celebrate the 100th Anniversary of the completion of the Western Pacific and the 25th Anniversary of the opening of the Museum, both events coming up in 2009. Quantities are limited. They are currently on preorder. Delivery of the cars is expected in June 2009.

If interested, please call the museum at 530-832-4131. Models will be sold for the prices listed plus shipping on a first come first served basis.

City

Custom Athearn boxcar model celebrating the 100<sup>th</sup> anniversary of the completion of the Western Pacific Railroad and the 25<sup>th</sup> anniversary of the Western Pacific Railroad Museum at Portola.

All Proceeds benefit the Feather River Rail Society / Western Pacific Railroad Museum at Portola