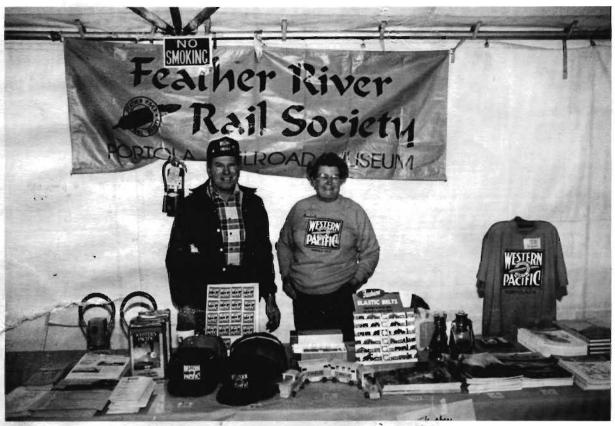

Norm and Barbara Holmes operated the Society table at the 130th birthday celebration and open house for the Santa Clara, California Southern Pacific ICALTRAIN depot on the weekend of January 15-16, 1994. Plus-X photo by Matthew G. Vurek, Mountain View, California. Further note from the photographer -"The Holmes' do so much "on the road" work for the museum; I think the membership needs to view an example of their travels, even though this particular photo shows them in SP territory!