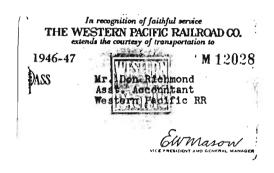

## WP Railroadiana Donated

Below are reproductions of some of the passes donated by Mr. Don Richmond, a retired WP employee. Don started work for the Tidewater Southern in March 1930 and retired from the WP in 1975. Among other things, Don also donated a WP steam engine headlight, which is awaiting display space.