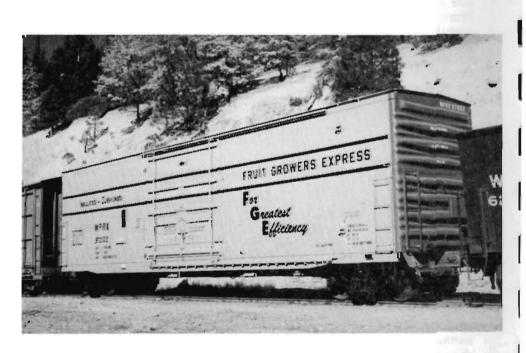

## WP's FRUIT GROWERS EXPRESS CARS

92264-92288 10' door

95951~95967 10' 6" door

96043-96118 12' 6" door

97000-97049 12" 2" door

98093-98096 10'6" door

Western Pacific had at one time a total of 170 XLI class insulated cars with load dividers under WP reporting marks and FGE paint schemes.

After the UP take over WP/FGE cars were slowly relettered to FGER reporting marks and returned to FGE. Today no WP/FGE cars can be seen and FGE's shop in Stockton is completely gone...