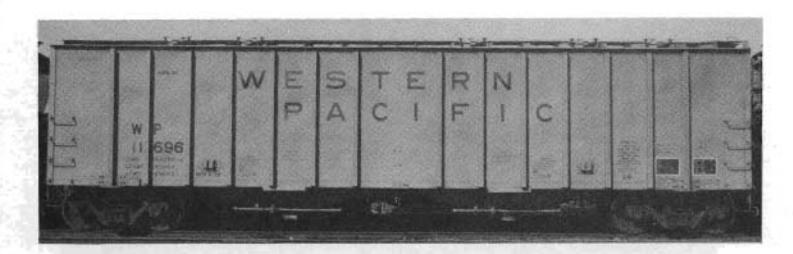

GATX

WP 11684 is one of the Feb 1966 cars that has the brake wheel in the high location.

WP 11696 Blt in 8-78 is one of the newest cars in service for WP, shown here in Fremont 1982.

WP 11672 a WP/UP car painted silver at Pocatello 2-84 has RED "UNION PACIFIC" with BLACK DATA/REPORTING MARKS. This is UP class CH-100-51