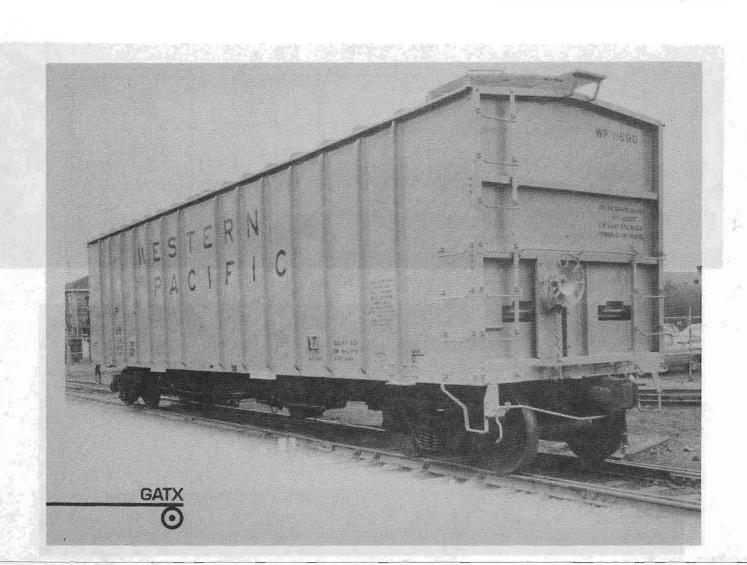

WP 11690 (on back cover) has the brake wheel in the low position, note that cars with the high brake wheel have a complete ladder on the side not just 4 graps......

THE TRAIN SHEET
P.O. BOX EIGHT
PORTOLA, CALIFORNIA 96122