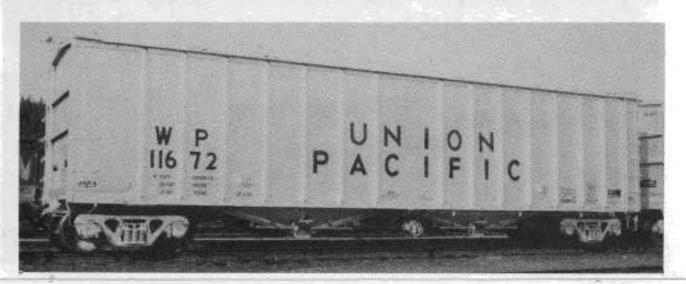

GATX

WP 11684 is one of the Feb 1966 cars that has the brake wheel in the high location.

WP 11696 Blt in 8-78 is one of the newest cars in service for WP, shown here in Fremont 1982.

WP 11672 a WP/UP car painted silver at Pocatello 2-84 has RED "UNION PACIFIC" with BLACK DATA/REPORTING MARKS. This is UP class CH-100-51