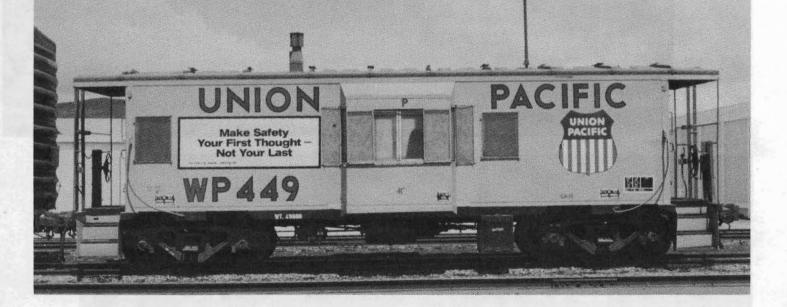

WP 449 in Reno, Nevada on it's way to the Nevada State Railroad Museum in Carson City, Nevada. This unrebuilt 426 class cab can be modeled when Overland's caboose is out and using Microscales set 87-445 which has the correct WP-UP lettering.....