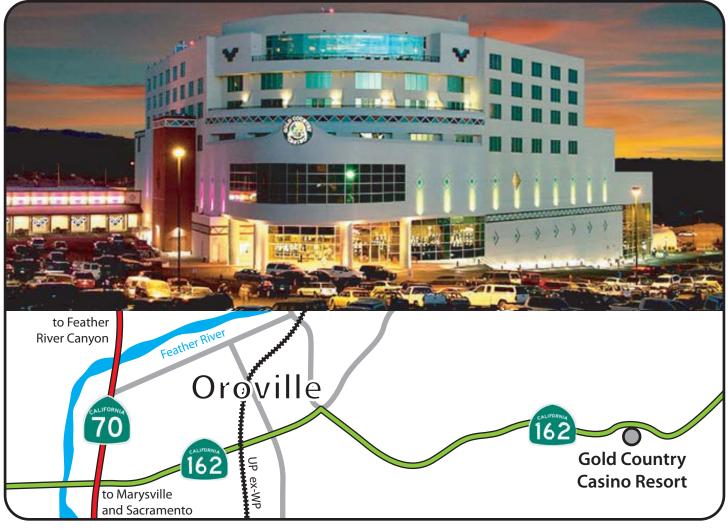

# Information on the Gold Country Casino Resort - Oroville, CA

#### **Gold Country Casino Resort**

4020 Olive Highway, Oroville, CA 95965 - phone (800) 334-9400

- . Located 3.25 miles from downtown Oroville . RV Park . Fitness center . Outdoor pool . Spa and Hot Tubs
- . Complimentary WiFi . On-site restaurant and bar / lounge . Golf Course . Bowling
- . Free parking . Laundry service . Smoke-free convention space and casino areas