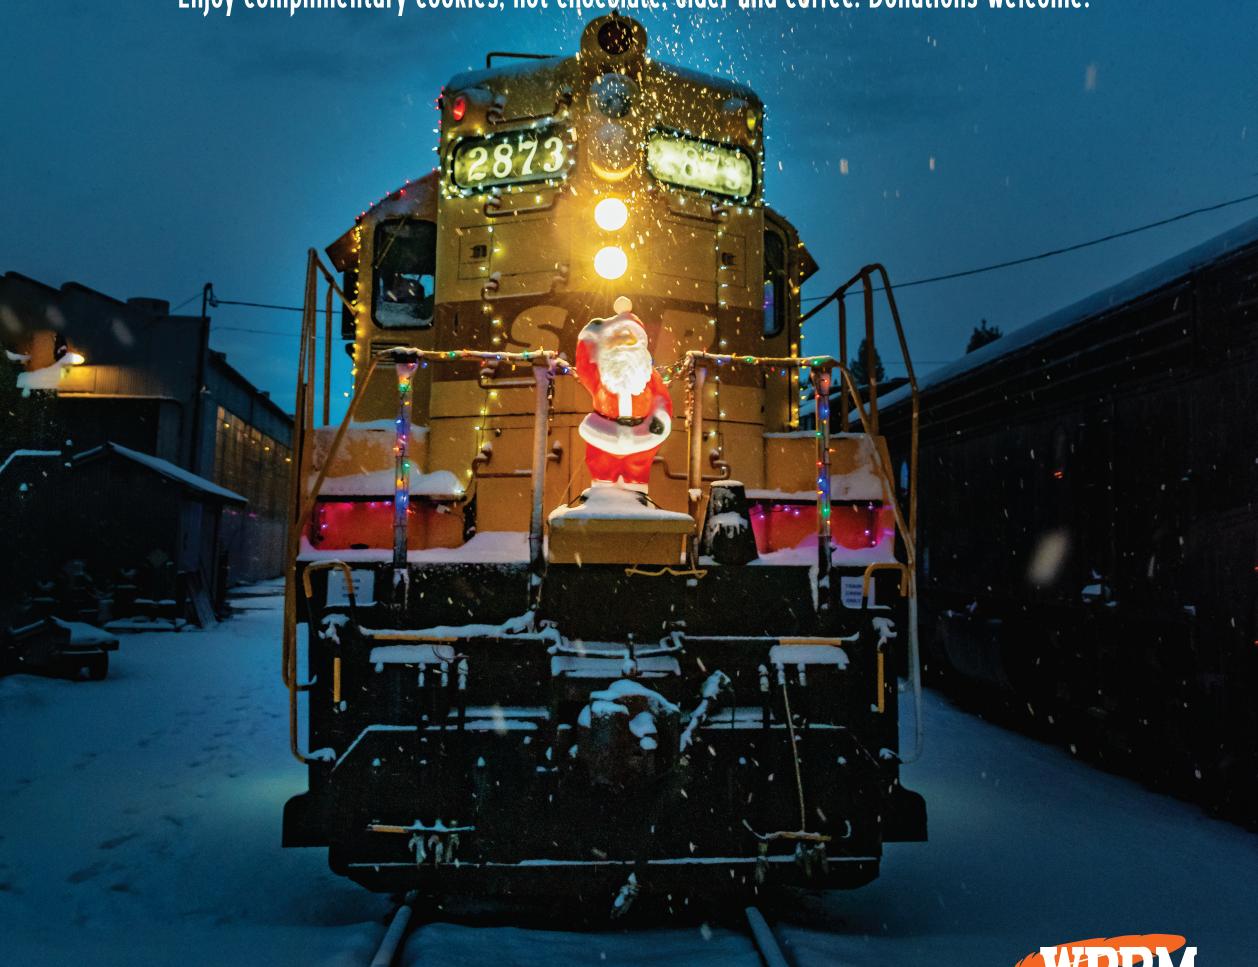

## Santa Frain

## Western Pacific Railroad Museum

December 8, 14 & 15, and 21 & 22
Train Rides 5-8 PM \*\* Gates Open at 4 PM

Enjoy a magical trip aboard the Santa Train - covered in lights and decorations. Admission: \$10 per carload or \$5 + 3 cans of non-perishable food.

Food donations benefit EPCAN Food Bank. Visit with Santa and Mrs. Claus! Shop the Museum Store! Enjoy complimentary cookies, hot chocolate, cider and coffee. Donations welcome!

Western Pacific Railroad Museum
700 Western Pacific Way near Old Town Portola