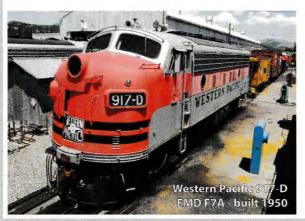

# "RUN A LOCOMOTIVE"

**You** can operate one of our vintage diesel locomotives with your own private instructor.

plan

Run an EMD TR6A or FM H-12-44 switching locomotive \$175 per hour

plan B

Run an EMD F7A streamliner or EMD GP9 road switching locomotive

\$200 per hour

plan

TWO HOUR COMBO! Run a switcher and a road locomotive, 1 hour each

\$300 per 2 hours

A certificate suitable for framing is awarded after each RAL session. Gift Certificates are also available in the Museum Store or on-line.