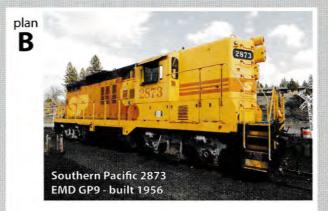

# "RUN A LOCOMOTIVE"

**You** can operate one of our vintage diesel locomotives with your own private instructor.

plan

Run an EMD TR6A or FM H-12-44 switching locomotive \$175 per hour

plan B

Run an EMD F7A streamliner or EMD GP9 road switching locomotive

\$200 per hour

plan

TWO HOUR COMBO! Run a switcher and a road locomotive, 1 hour each

\$300 per 2 hours

A certificate suitable for framing is awarded after each RAL session. Gift Certificates are also available in the Museum Store or on-line.