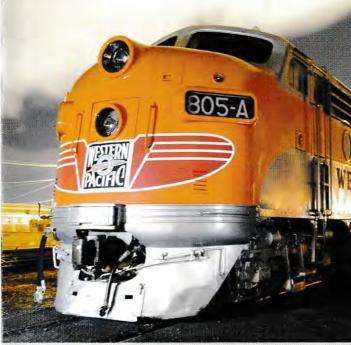

# "RUN A LOCOMOTIVE"

**You** can operate one of our vintage diesel locomotives with your own private instructor.

plan

Run an EMD TR6A or FM H-12-44 switching locomotive \$175 per hour

plan B

Run an EMD F7A streamliner or EMD GP9 road switching locomotive

\$200 per hour

plan

TWO HOUR COMBO! Run a switcher and a road locomotive, 1 hour each

\$300 per 2 hours

A certificate suitable for framing is awarded after each RAL session. Gift Certificates are also available in the Museum Store or on-line.