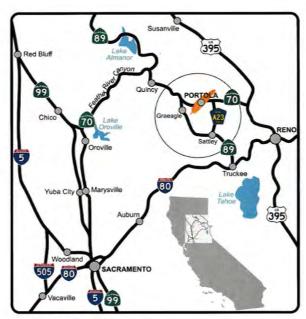

#### Reaching the Museum...

Portola, California is located along State Route 70 - the Feather River Highway. We are 1 hour northwest of Reno via US395 and CA70, 1 hour north of Truckee via CA89 and County Road A23, 3 hours northeast of Sacramento via Interstate 80, CA89 and County Road A23, or 3 hours east of Chico via CA70.