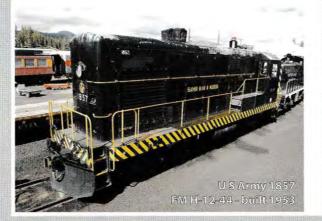

# "RUN A LOCOMOTIVE"

**You** can operate one of our vintage diesel locomotives with your own private instructor.

plan

Run an EMD TR6A or FM H-12-44 switching locomotive \$175 per hour

plan B

Run an EMD F7A streamliner or EMD GP9 road switching locomotive

Quincy 1100
EMD TR6A built 1950

Locomotive availability is subject to change due to maintenance requirements or other factors.

Please check our website at www.RunALocomotive.com for special offers and availability.