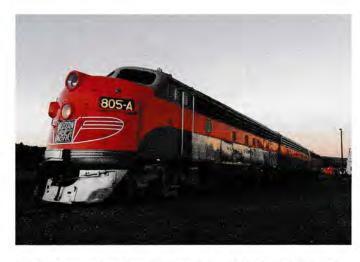

Today, this collection includes over 36 locomotives and 120 pieces of rolling stock, as well as an extensive gathering of corporate records, paperwork, artifacts and historic photos and films. Visitors to the Western Pacific Railroad Museum soon discover that this is a hands-on facility where they are encouraged to climb into the cabs of locomotives, sit in the engineer's seats, and browse through the many cabooses and passenger cars on display. The working diesel shop features an exhibit room and a variety of other railroad-related displays are located throughout the building.

Many unique and important items of railroad history are preserved in the Museum's collection including the first diesel locomotive purchased by the railroad, the last operating locomotive built to pull the *California* 

Zephyr passenger train, one of only five remaining WP steam engines, a 200-ton rail mounted crane, a passenger car once used for blood donation service during wartime and a majority of the WP's 80 years of surviving corporate records.