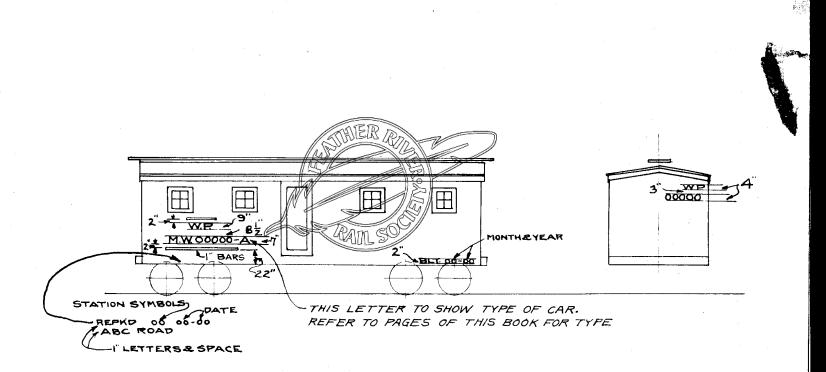

OUTFIT CARS MOTIVE POWER DEPARTMENT WESTERN PACIFIC RAILROAD

DATE: May 1, 1947

Arrangement of cars in outfits

Outfit Car Stenciling

Office Car Type B

Kitchen and Diner Type C

Foreman, Timekeeper. Commissary and Cooks Quarters Type D

#### OUTFIT CAR STENCILING.

7.25.27. OFFICE CAR TYPE NEW POST NEW POST 6 ROOF JACK BUNK. BUNK LOCKER VERT. OFFICE. Z-GXG-0 TABLE. VERT.GRAD 2 DRAWERS. BUNK BUNI WATER ALL SASH 25 X 29" BOTTOM OF WINDOW FRAME OPENING WALLS& FLOOR AROUND STOVE LINED 38" ABOVE OLD FLOOR OF CAR WITH OLD CAR ROOFING APPLY 2 COATS GRAY PAINT INSIDE . TEG FLOORING LENGTHWISE , OFFICE ONLY TEG WALL LINING . BX 6-6 END DOOR SCREENS 2-0"X6-2" STEEL SIDE DOOR LADDERS CAR INSIDE 8-6 WIDE 40-0 LONG. SCALE 4=1 FT CS. 7.6.27

OFFICE CAR TYPE 7.25.17 NEW POST NEW POST 6 ROOF JACK Y BUNK. BUNK LOCKER VERT. OFFICE. Z-GX6-0 TABLE. VERTGRAD 2 DRAWERS. WATER BUNN BUNK BBL -17<del>-</del>0" ALL SASH 25"X29" BOTTOM OF WINDOW FRAME OPENING WALLS& FLOOR AROUND STOVE LINED 38" ABOVE OLD FLOOR OF CAR WITH OLD CAR ROOFING APPLY 2 COATS GRAY PAINT INSIDE.
TRG FLOORING LENGTHWISE, OFFICE ONLY TEG WALL LINING 2 8 X 6-6 END DOOR SCREENS 2.0"X6-2" STEEL SIDE DOOR LADDERS

CAR INSIDE 8-6 WIDE 40-0 LONG.

EFFT CS 76.27

KITCHEN 3 DINER TYPE Y SLAT POT SHELF -C.O. COCK. TRAVILLE STAR STAR 24.24 SHELF UNDER 10 DEEP 2'8 SUDE DOOR BEY!CH DOUBLE OVEN KANGE 9"ROOF JACK SLATTED RACK, LIDS OVER DRAIN PROFEST THELE DISK UP TRELE 32" HIGH SUGAR PINE TOP GALV. TOP. 30" HIGH 2 SHELVES OVER WOOD BIN ALL SASH 25 K27 , BETT I 38 HBOVE FIRE WALLE & TWOCK AROUND DITTORL LINES WITH SLD CAR ROCKWING SHELLES OVER DOOR TO SLOPE BACK APPLY 2 CONT WAR PRINT INDUCE TSG FLOWING 8 WALL LINENG STEEL BULL DUCK CAPUENS VERTICAL GRASS AT END DOCAS 2-8 x 6'6 SLINWIG FAND DOOK SCREENS BOTTON OF SINKS 24 ABOVE FLOOR - Z'8'KE W CHE DOCK SCREENS CAR INSIDE 8-6 X 40-6 SCALE # = 1 FT. MYB 2-29-36