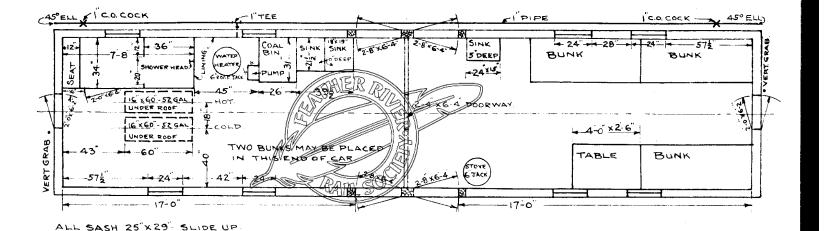

# C.O. COCK

7-25-27. 2-29-26. FOREMAN TIMEKEEPER COMMISSARY & COOKS QUARTERS. TYPE 2 - 5 - 36 NEW POST NEW POST 18" SQ. YENT, AT FLOOR REFER 6-0 X3-6 STOVE SINK BUNK 3-6 X3-0 SLIDE SHUTTER - 24 --VERT.GRAB GOOLER 10-0 SUPPLIES FOREMAN&TIMEKEEPER VERT.GRAB 2 LOWER SHELVES 6-0-X2-6 BUNK 2 DRAWER TABLE 2 UPPER SHELVES-0 C.O.COCK C.O.COCK 57 -I" WATER LINE ALL SASH 25 X29 2-8 XG-6 SIDE SCREEN DOORS 2-0 X6-Z END SCREEN POORS WALLS & FLOOR AROUND STOVE LINED STEEL SIDE POOR LAPPERS WITH OLD CAR RODFING. APPLY 2 COATS GRAY PAINT INSIDE. BOTTOM OF WINDOW FRAME OPENING 38" ABOVE OLD FLOOR ALL SHELVES SAS. TRG FLOORING LENGTHWISE. TEG WALL LINING. SCALE &= IFT. CAR INSIDE 8-6 WIDE 40-0 LONG C.S. 7.7.27.

SUPPLY & COOKS QUARTERS. TYPE F

-60×3-0 14-0 LOCKETE STOVE G JACK BUNK. BUNK. REFER. VERT. 30 SHELF 2-8 ABOVE FLOOR THE SALE OF THE S GRAB 4 LOCKERS OVER BUNKS 36 WIDE 12" DEEP 4-0" HIGH VERTGRAB. 60 X3-6 MEAT CHER TABLE BUNK BUNK 15×24 BLOCK SHELVES 20 WIDE TOOP VEN 2-6 50 SINK ŏ LOCKETE 5 DEEP SLIPE SHUTTER IN ROOFVENT 17-0 -I" WATER LINE C.O.COCK C.O.COCK ALL SASH 25 X29 WALLS&FLOOR AROUND STOVE LINED WITH OLD CAR ROOFING APPLY 2 COATS GRAY PAINT IN SIDE.

STEEL SIDE DOOR LADDERS.

CAR INSIDE 8-6 WIPE 40-0 LONG.

TRG WALL LINING. 2-8 X6-6 SIDE SCREEN DOORS. 2-0 X6-Z END SCREEN DOORS.

ALL SHELVES 545 TRG FLOOR LENGTHWISE

-

SCALE = IFT

C.S.7-8-27.

7 25 27 8 25 27 DINER. TYPE G 2-8 SLIPE POOR VERT 35-0 GRAB 2 TABLES & BHIGH φφ VERT . 4 BENCHES TO HIGH SHELVES SHELVER ALL SASH 25 X 29"
WALLS& FLOOR AROUND STOVE LINED BOTTOM OF WINDOW FRAME OPENING 34" ABOVE OLD FLOOR WITH OLD CAR ROOFING. APPLY 2 COATS GRAY PAINT INSIDE. ALL SHELVES S45. TRG FLOOR LENGTHWISE. TRG WALL LINING 28 X6-6" SCREEN POORS STEEL SIDE DOOR LADDERS END SCREEN DOORS SLIDE ON SAMETRACK AS DOOR CAR INSIDE 8-6 WIDE 40-0 LONG. C.S.7-827