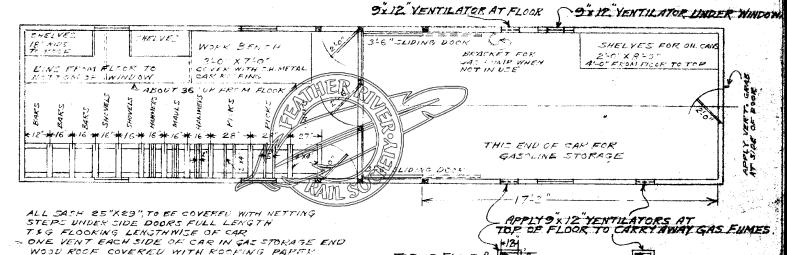

## ELECTRICIANS SUPPLY & QUARTERS CAR 0580X

X-I

FLOOR, SIDE & END WALLS TEG LINED 8 25 X 29 CABOOSE SASH

12 XI8 X34 STD WATER COOLER

ALL BINS HAVE DOORS.

Nº4 MIDWEST RANGE

DOUBLE LINING AROUND RANGE- ASBESTOS & 3/2 IRON

3 COMPARTMENT CLOTHES LOCKER -48 WIDE 12 DEEP 47 HIGH.

MADE FROM 15001 SERIES BOX CAR.

2-16 X 50" COPPER WATER TANKS HUNG FROM ROOF CARLINES

FAUCET AT SINK PIPED TO BOTH TANKS
TOP OF BENCH LINED WITH 3/2 IRON
2-8 X G-6 SIDE SCREEN DOORS
STEEL SIDE DOOR LADDERS
APPLY TWO COATS GRAY PAINT INSIDE

COYER WITH WIRE NETTING.