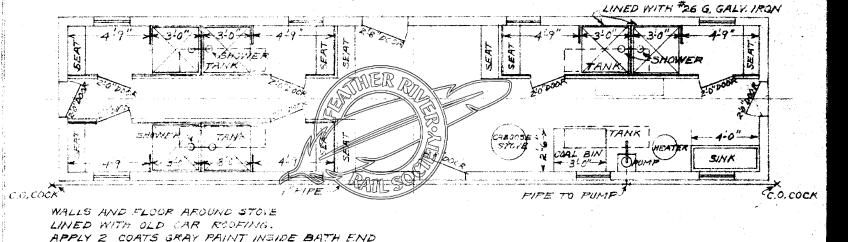

CAR INSIDE 8-6 WIDE 240-0 LONG.

SCALE & = 1 FT

7-12-39.

1-1-57-00 2 SHOWER BATTH CAR WITH AMEEND TOOL COMPARTIMENT (FROM OLD 15001 SENIES CAR) SEE DNG. 423-F-900 LINED WITH #26 G. GALV. IRON. 13 TANKS AFET-378P. DRAW 6-0 DIAX 15-0 3100 GAL WATER TANK HOT WATER TANK 3.0 COAL 5/NK CO COCK 0.0.00 ... PIPE TO PUMP TRAFFIELD FOR PROJUCTION OF SERVICE SECURITION WANTE WITH OUR CAM PROPEYS. ARTLY Z COMP GRAY BUILT WILLE BATH INS ONE HOU I ONE JULD MAYER TO "X GO" THAN ON ROOF HEALER, CRAVIE # 38300-03 PUMP DEMUNG FIG. 5/8 STEEL SIDE TOOK LADDERS YERTICAL SPARS AT SITES OF END DOOR 4LL CASH 25"X 29" WIA MISINE 8-6 X 40-6 MW8 2-25-36

6 SHOWER BATH CAR
WITH TOOL COMPARTMENT.
(FROM OLD 15001 SERIES CAR)
SEE DWG. 423-F-910

TWO HOT & TWO COLD WATER 16"x 60" TANKSON ROOF HEATER, CRANE #38300-03

PUMP, DEMING FIG. 5/8

STEEL SIDE DOOR LADDERS

VERTICAL GRABS AT SIDES OF END DOORS
ALL SASK 25"x 29"

CAR INSIDE 8-6"x 40-6"

MMB 2-25-36

TYPE

COMBINATION KITCHEN DINER, & BUNK CAR MADE CHANGES TYPE M AS SKATCHED 6-9-42. "PIPE TO PUMP TOR PIPING SEE TYPE K CAR. C.O. SC 12 -1"WASER LINE C.O. CCCK-LOW TASKE LOCKERS STONE BUNK CON EN KANGE SHORT BENCH BENCH WITH DEWER TABLE THEN S ON MICH 4-24 BANCH LOCKER ASON SHELYES REFRIGA BELCW BUNK BUNK LOWER LOCKER ALL BUSH 25 X DY TO SLIDE IN LOCKERS OVER BUNKS WALLS & FX. OF ARGINIS STONE 24 WIDE 12" DEEP, 48"HIGH. STEEL BUNKS LIMED HYTH OLD CAR RESPING APPLY I SOUTS ONLY PAINT WISHER TEG FLOOR LEVASTHINGE ALL SHELVES SAS. 2-8x 6-6 SIDE SCREEN ROOKS 2-0"x 6-2" ENE STEEL SILT LOOK LACKERS CAR INSINCE 8'6" x 40-6" SINGS # = 1 FT 10115 2-25-36