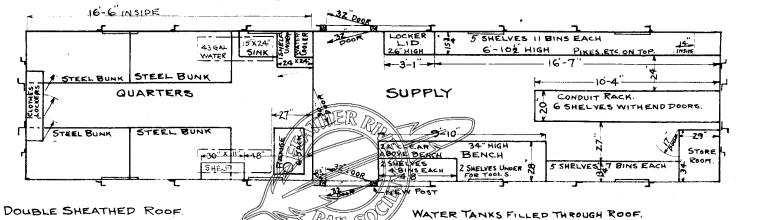

## ELECTRICIANS SUPPLY & QUARTERS CAR 0580X

X-I

FLOOR, SIDE & END WALLS TEG LINED 8 25 X 29 CABOOSE SASH

12 XI8 X34 STD WATER COOLER

ALL BINS HAVE DOORS.

Nº4 MIDWEST RANGE

DOUBLE LINING AROUND RANGE- ASBESTOS & 3/2 IRON

3 COMPARTMENT CLOTHES LOCKER -48 WIDE 12 DEEP 47 HIGH.

MADE FROM 15001 SERIES BOX CAR.

2-16 X 50" COPPER WATER TANKS HUNG FROM ROOF CARLINES

FAUCET AT SINK PIPED TO BOTH TANKS
TOP OF BENCH LINED WITH 3/2 IRON
2-8 X G-6 SIDE SCREEN DOORS
STEEL SIDE DOOR LADDERS
APPLY TWO COATS GRAY PAINT INSIDE