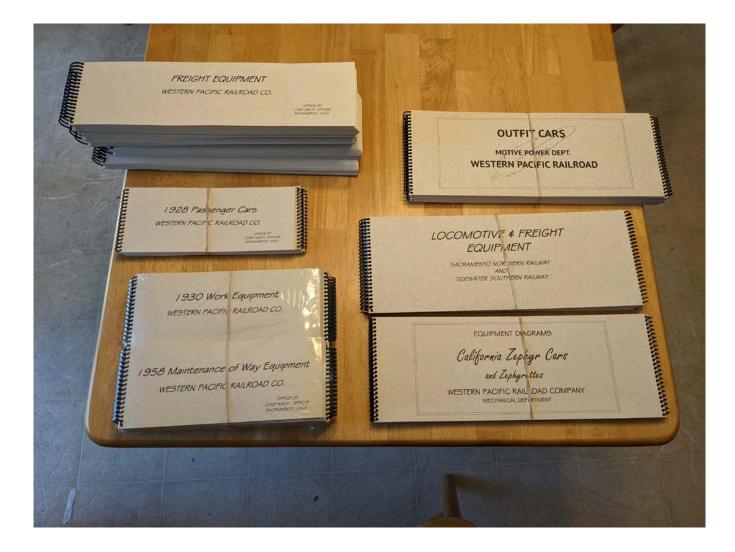

Several of these books have been printed (samples available to review) and are ready for the 2021 convention in Reno.

The Historical/Archive Department wants to continue to produce materials and books for sale in the museum store and at conventions.

## New books from the FRRS Historical/Archive Department!

We have created reproductions of nine equipment books containing WP, SN and TS technical drawings of various pieces of equipment. The books are spiral bound editions reproduced in summer 2021 by the Feather River Rail Society from original documents from our archives.

| Book Title                                     | Size      | Pages | Price   |
|------------------------------------------------|-----------|-------|---------|
| 1 - 1930 Work Equipment                        | 11 x 4.5  | 74    | \$31.95 |
| 2 - Work Book 1968 WP Freight Cars             | 17 x 4.5  | 168   | \$59.00 |
| 3 - 1947 Outfit Cars                           | 17 x 6.5  | 34    | \$24.95 |
| 4 - SN and TS Locomotive and Freight Equipment | 17 x 6.5  | 29    | \$31.95 |
| 5 - 1928 Passenger Cars                        | 11 x 4.5  | 19    | \$24.95 |
| 6 - 1951 CZ Passenger Cars                     | 17 x 6.25 | 13    | \$29.95 |
| 7 - 1958 Maintenance of Way Equipment          | 11 x 4.5  | 86    | \$34.95 |
| 8 - 1947 Steam Locomotive Equipment            | ~14x7     | 26    | \$34.95 |
| 9 - 1958-1968 Diesel Locomotive Equipment      | ~17x7     | 38    | \$34.95 |
| 10 - 1977 Diesel Locomotive Equipment          | ~12x10    | 38    | \$34.95 |