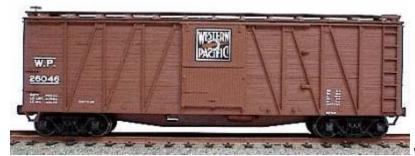

## WP CONVENTION CUSTOM MODEL CAR

We have received a quote from Accurail for a build of 48 custom HO scale boxcars in Western Pacific scheme. The car would be an outside braced Pullman 40' wood boxcar from the 26001 series.

These cars for rebuilds from the original 1916 built 15001 series and were in service on the WP from 1937 until the late 1970s. Some could be seen in MOW service until just before the merger.

Accurail would provide a decal sheet to allow modelers to put on their own custom numbers in the 26001 series.

would look similar to this car

REQUEST: Approve the custom car purchase and \$500 deposit from the WP Convention line item – 54510..