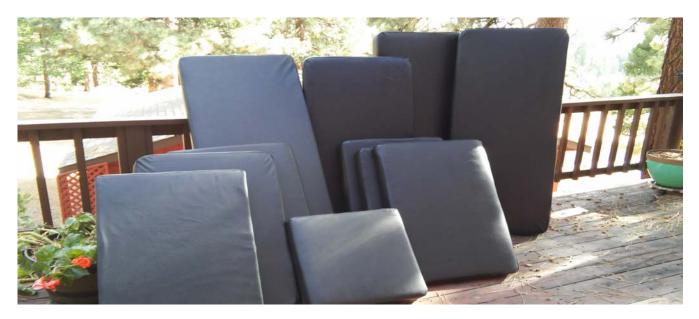

#### SP4706 Christine.

Replacement of various seats and backs are on hold for now. Picture of 11 0f the 15 seat bottoms redone.