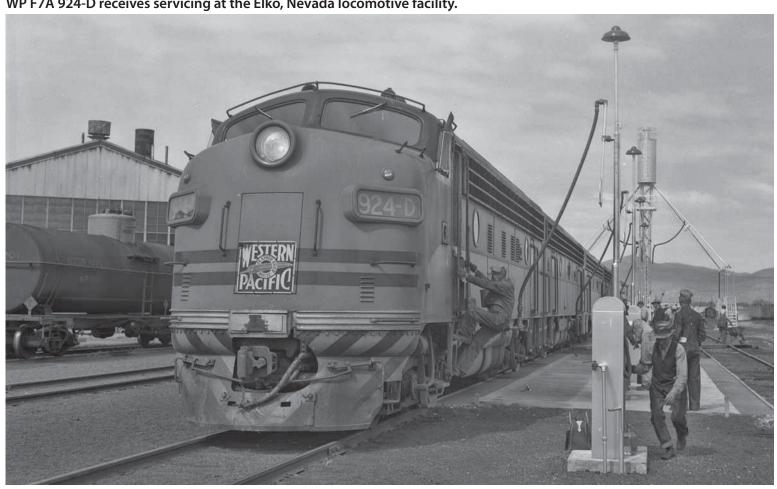

## **2015 Western Pacific Historical Convention**

Feather River Rail Society P.O. Box 608 Portola, CA 96122-0608

**Change Service Requested** 

PRSRT STD U.S. Postage **PAID** Permit No.

Join us in Elko, Nevada, April 24-26, 2015! Celebrate the Western Pacific Family!

WP F7A 924-D receives servicing at the Elko, Nevada locomotive facility.



# **2015 Western Pacific Historical Convention**



# "Exploring the East End" April 24 - 26, 2016 - Friday, Saturday and Sunday

Hosted by the Red Lion Inn - located in Elko, Nevada

#### Featuring...

- Historic and Modeling Clinics
- Rare Films from the Virgil Staff Collection
- Our Ever Popular Raffle!
- Modeling Displays

- Archive and Photo Exhibits
- Special Nevada Northern Excursion and Tour
- Vendors and Special Guests
- Saturday night Banquet and Guest Speaker
- Presentions include: the WP and the Nevada Northern, Last Days of SN Electric, Deep Creek Railroad and more!

#### Fares...

Pre-Registration ending April 10, 2015:

- Combination Fare (convention and banquet): \$83 for FRRS members, \$95 for non members
- Convention only: \$42 for FRRS members, \$55 for non-members
- B