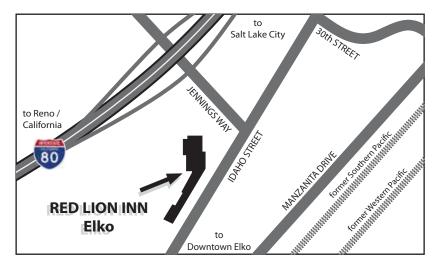

# Information on the Red Lion Inn - Elko, Nevada

#### **Red Lion Inn**

2065 Idaho Street, Elko, NV 89801

- . Within walking distance of shopping, restaurants, casinos and nightlife
- . Complimentary fitness center, seasonal pool, spa and massage, on-site casino
- . Complimentary WiFi and 24-hour business center
- . 24 hour restaurant, bar and grill, Starbucks
- . pet-friendly (with small fee)