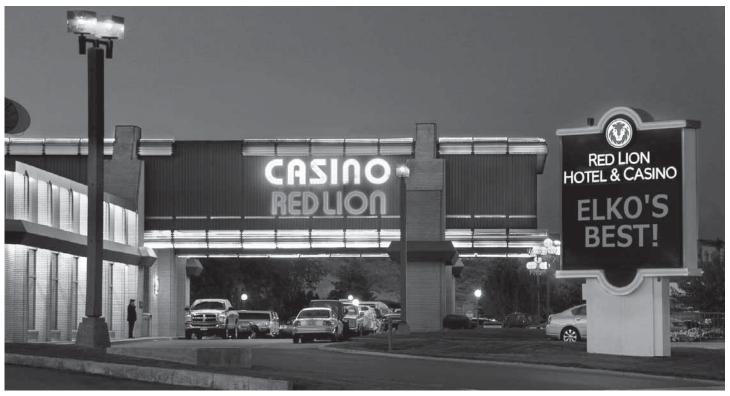

# Information on the Red Lion Inn - Elko, Nevada

#### **Red Lion Inn**

2065 Idaho Street, Elko, NV 89801

- . Within walking distance of shopping, restaurants, casinos and nightlife
- . Complimentary fitness center, seasonal pool, spa and massage, on-site casino
- . Complimentary WiFi and 24-hour business center
- . 24 hour restaurant, bar and grill, Starbucks
- . pet-friendly (with small fee)

**Discount rooms** available for convention-goers. Call (800) 733-5466 and tell them you are with the Western Pacific Historic Convention. King and Double Bed Rooms are reserve priced at \$89 + tax (Deluxe) and \$99 + tax (Premium) until April 10.